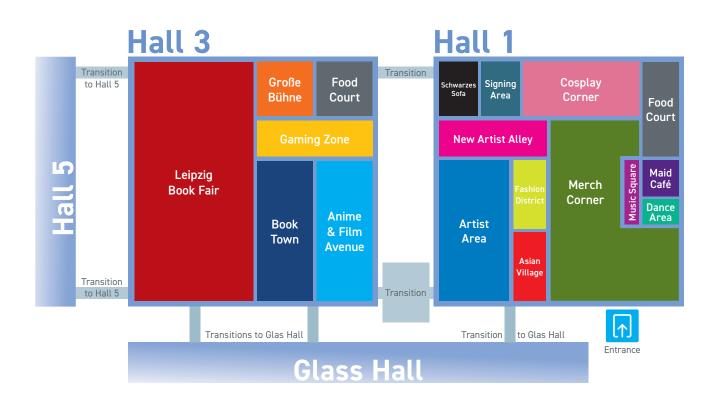

## **EXHIBITION AREAS AND HALL LAYOUTS**

In our **MCC Cosmos** in Hall 1 and half of Hall 3, visitors of Manga-Comic-Con will find a wide and diverse range of products and services covering all aspects of manga, anime, games and cosplay.

According to the current planning status, the following hall layout is planned:

Stands will be allocated to exhibitors according to the time of registration, the rooms and space available, the exhibitor's needs and the possible options. Depending on the number of registrations, we will plan the hall layout and structure the exhibition areas at our own discretion. We expect to be able to announce the stand numbers in January.