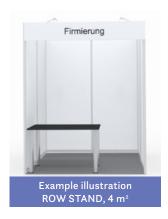

#### COMPLETE STAND BOOK (4 m²)

#### **OUR STAND CONSTRUCTION SERVICES**

- Support and frame elements, 250 cm high, 8-chamber groove system, wall infill white (other colors at extra charge)
- 2 m panel, 30 cm high on stand rear wall, white, optionally with panel lettering 25 letters, numbers, characters; height: 10 cm; font: Futura medium color: dark grey; or fascia logo based on a vectorized graphic file
- Book supports white, 4 pieces per wall element on top of each other
- Pedestals with sliding doors (please order rack lock separately)
- 1 long-arm spotlight per 2 m² stand area
- 1 triple socket (The power connection will be charged separately and is mandatory)
- · textile floor covering anthracite