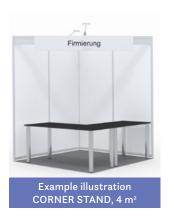

#### COMPLETE STAND BOOK (4 m²)

#### **OUR STAND CONSTRUCTION SERVICES**

- Support and frame elements, 250 cm high, 8-chamber groove system, wall infill white (other colors at extra charge)
- 2 m panel, 30 cm high on stand rear wall, white, optionally with panel lettering 25 letters, numbers, characters; height: 10 cm; font: Futura medium color: dark grey; or fascia logo based on a vectorized graphic file
- Book supports white, 4 pieces per wall element on top of each other
- Pedestals with sliding doors (please order rack lock separately)
- 1 long-arm spotlight per 2 m² stand area
- 1 triple socket (The power connection will be charged separately and is mandatory)
- · textile floor covering anthracite