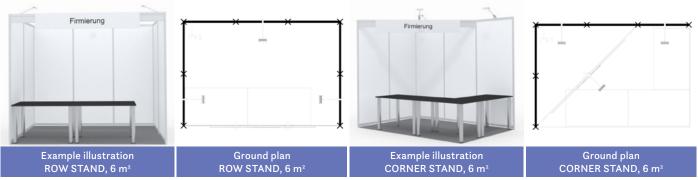

#### COMPLETE STAND BOOK (6 m²)

#### **OUR STAND CONSTRUCTION SERVICES**

- Support and frame elements, 250 cm high, 8-chamber groove system, wall infill white (other colors at extra charge)
- 2 m panel, 30 cm high on stand rear wall, white, optionally with panel lettering 25 letters, numbers, characters; height: 10 cm; font: Futura medium color: dark grey; or fascia logo based on a vectorized graphic file
- Book supports white, 4 pieces per wall element on top of each other
- Pedestals with sliding doors (please order rack lock separately)
- 1 long-arm spotlight per 2 m² stand area
- 1 triple socket (The power connection will be charged separately and is mandatory)
- · textile floor covering anthracite