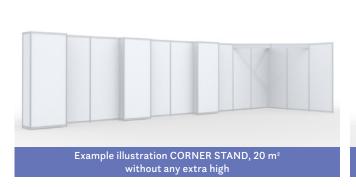

### **COMPLETE STAND**STANDARD (from 8 m²)

#### **OUR STAND CONSTRUCTION SERVICES**

- Partition wall system, 100x250 cm (WxH), white (other colours at additional price)
- Additional partitions available for a fee, Price on request
- Lighting, 1 Long-arm spotlight per 5 m<sup>2</sup> stand area
- Triple socket (The power connection will be charged separately and is mandatory)

#### **ADDITIONAL SERVICES**

| Calculation example for a 20 m <sup>2</sup> exhibition stand * | Registration<br>by 18.08.2025<br>(Special price) | Registration<br>19.0801.11.25<br>(Basic price) |
|----------------------------------------------------------------|--------------------------------------------------|------------------------------------------------|
| Trade fair rental incl. stand construction                     | €5.680                                           | €6.240                                         |
| Sustainability fee                                             | €130                                             | €130                                           |
| Marketing Basic Package                                        | €219                                             | €219                                           |
| Electrical connection (2 kW incl. electricity consumption)     | €257                                             | €257                                           |
| AUMA fee                                                       | €12                                              | €12                                            |
| Free exhibitor passes (according to area key)                  | 4 passes                                         | 4 passes                                       |
| TOTAL COSTS                                                    | € 6,298                                          | € 6,858                                        |