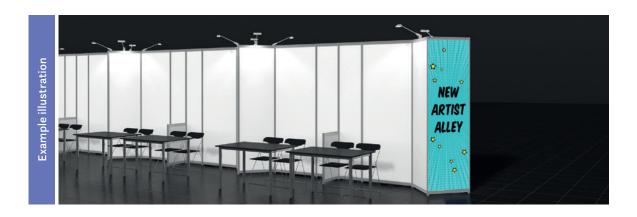

#### **NEW ARTIST ALLEY**

#### THE PLACE FOR DISCOVERIES: NEW ARTIST ALLEY

This is the place for discovering creative talents. In the New Artist Alley, they will be showcasing their ideas for manga, comics and more. Self-designed comics and manga will be on display in this colorful artist's mile, as well as doujinshis, posters, stickers, buttons, artworks, art cards and handmade merchandising. All products can be purchased on-site. Many artists will draw live and signing your con hon.

#### **OUR STAND CONSTRUCTION SERVICES**

- Partition wall system: 2x 100x250 cm (WxH), white (other colours at additional price)
- Lighting: Long-arm spotlight
- 2 Folding chairs

**TOTAL COSTS** 

• 1 table: 120x80x70 cm (measurements may change)