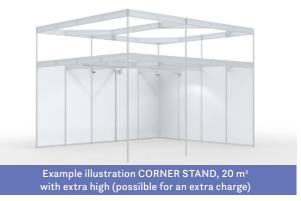

### **COMPLETE STAND**STANDARD (from 8 m²)

#### **OUR STAND CONSTRUCTION SERVICES**

- Partition wall system, 100x250 cm (WxH), white (other colours at additional price)
- Additional partitions available for a fee, Price on request
- Lighting, 1 Long-arm spotlight per 5 m<sup>2</sup> stand area
- Triple socket (The power connection will be charged separately and is mandatory)

#### **ADDITIONAL SERVICES**

| Calculation example for a 20 m <sup>2</sup> exhibition stand * | Registration<br>by 18.08.2025<br>(Special price) | Registration<br>19.0801.11.25<br>(Basic price) |
|----------------------------------------------------------------|--------------------------------------------------|------------------------------------------------|
| Trade fair rental incl. stand construction                     | €5.680                                           | €6.240                                         |
| Sustainability fee                                             | €130                                             | €130                                           |
| Marketing Basic Package                                        | €219                                             | €219                                           |
| Electrical connection (2 kW incl. electricity consumption)     | €257                                             | €257                                           |
| AUMA fee                                                       | €12                                              | €12                                            |
| Free exhibitor passes (according to area key)                  | 4 passes                                         | 4 passes                                       |
| TOTAL COSTS                                                    | € 6,298                                          | € 6,858                                        |