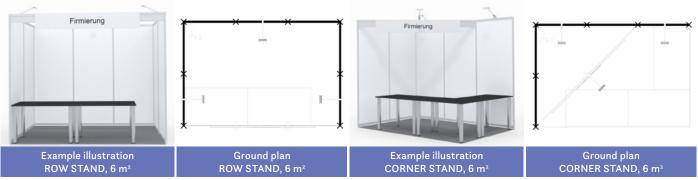

## COMPLETE STAND CREATIVE (6 m²)

### **OUR STAND CONSTRUCTION SERVICES**

- Support and frame elements, 250 cm high, 8-chamber groove system, wall infill white (other colors at extra charge)
- 1x 2 m panel, 30 cm high, white, optionally with panel lettering 25 letters, digits, characters; height: 10 cm; font: Futura medium, color: dark grey; or fascia logo based on a vectorized graphic file
- 2 folding chairs
- Corner stand: 3 tables (170×70)
- Row stand: 2 tables (170×70)
- 1 triple socket (The power connection will be charges separately and is mandatory)
- 1 long arm spotlight per 2 m² stand area
- · Floor covering needle felt