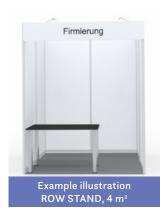

### COMPLETE STAND CREATIVE (4 m²)

### **OUR STAND CONSTRUCTION SERVICES**

- Support and frame elements, 250 cm high, 8-chamber groove system, wall infill white (other colors at extra charge)
- 2 m panel, 30 cm high, white, optionally with panel lettering 25 letters, digits, characters; height: 10 cm; font: Futura medium, color: dark grey; or fascia logo based on a vectorized graphic file
- 2 folding chairs
- Corner stand: 2 tables black (170x70, 120x70)
- Row stand: 1 table black (120x70)
- 1 triple socket (The power connection will be charges separately and is mandatory)
- 1 long arm spotlight per 2 m² stand area