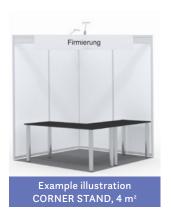

### COMPLETE STAND CREATIVE (4 m²)

### **OUR STAND CONSTRUCTION SERVICES**

- Support and frame elements, 250 cm high, 8-chamber groove system, wall infill white (other colors at extra charge)
- 2 m panel, 30 cm high, white, optionally with panel lettering 25 letters, digits, characters; height: 10 cm; font: Futura medium, color: dark grey; or fascia logo based on a vectorized graphic file
- 2 folding chairs
- Corner stand: 2 tables black (170x70, 120x70)
- Row stand: 1 table black (120x70)
- 1 triple socket (The power connection will be charges separately and is mandatory)
- 1 long arm spotlight per 2 m² stand area