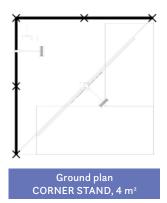

### COMPLETE STAND CREATIVE (4 m²)

### **OUR STAND CONSTRUCTION SERVICES**

- Support and frame elements, 250 cm high, 8-chamber groove system, wall infill white (other colors at extra charge)
- 2 m panel, 30 cm high, white, optionally with panel lettering 25 letters, digits, characters; height: 10 cm; font: Futura medium, color: dark grey; or fascia logo based on a vectorized graphic file
- 2 folding chairs
- Corner stand: 2 tables black (170x70, 120x70)
- Row stand: 1 table black (120x70)
- 1 triple socket (The power connection will be charges separately and is mandatory)
- 1 long arm spotlight per 2 m² stand area