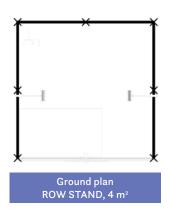

### COMPLETE STAND CREATIVE (4 m²)

### **OUR STAND CONSTRUCTION SERVICES**

- Support and frame elements, 250 cm high, 8-chamber groove system, wall infill white (other colors at extra charge)
- 2 m panel, 30 cm high, white, optionally with panel lettering 25 letters, digits, characters; height: 10 cm; font: Futura medium, color: dark grey; or fascia logo based on a vectorized graphic file
- 2 folding chairs
- Corner stand: 2 tables black (170x70, 120x70)
- Row stand: 1 table black (120x70)
- 1 triple socket (The power connection will be charges separately and is mandatory)
- 1 long arm spotlight per 2 m² stand area